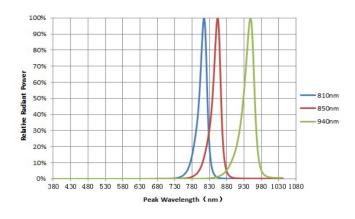

## **Types**

Emitting Wavelength: 810nm/ 850nm/ 940nm Radiant Flux: 240-550mW @ 350mA

60°/90°/120° Viewing Angles: