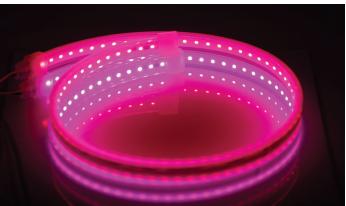

## **Hortricultural LEDs**

- +Multiple wavelengths of the horticultural LEDs make the customized recipe possible
- +Available in Neutral White, Red, Deep Red, Far Red, Deep Blue
- +PPFE: ranging from 1.52-4.0 µmol/J depending on the emitted wavelength
- +Packages: 2835 PLCC, 3535 Ceramic, 3838 EMC