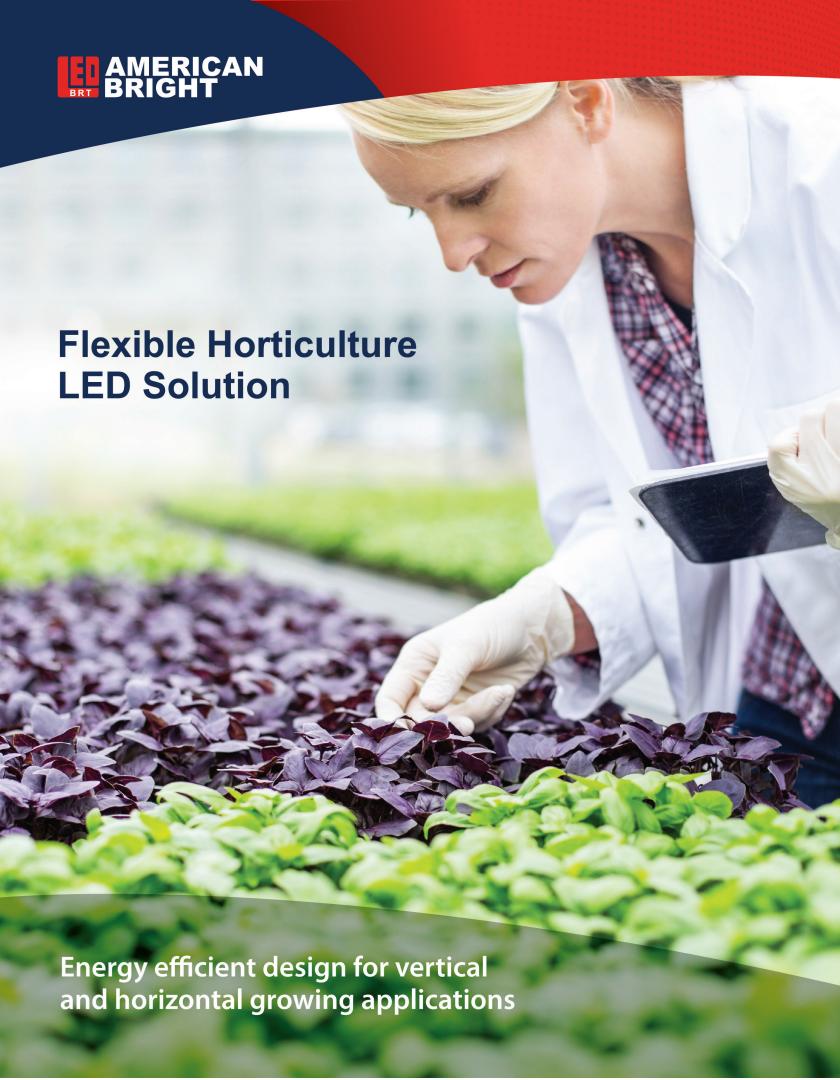

## Stimulated Plant Growth with Horticulture LEDs

American Bright is the first to market an effcient indoor and outdoor flexible IP65 & IP68 weather proof horticulture lighting solution. Your greenhouse can deliver high effciency in both vertical and horizontal applications by combining our flexible lighting technology with the customized recipe.

## **Hortricultural LEDs**

- +Multiple wavelengths of the horticultural LEDs make the customized recipe possible
- +Available in Neutral White, Red, Deep Red, Far Red, Deep Blue
- +PPFE: ranging from 1.52-4.0 µmol/J depending on the emitted wavelength
- +Packages: 2835 PLCC, 3535 Ceramic, 3838 EMC